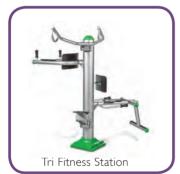

#### Durable

Smooth fluid motion coupled with sleek appearance, our durable equipment will provide years of service.

Air Walker

Tri Fitness Station

#### TRI FITNESS STATION

902-953H

Weight: 370 lbs.

Dual Air Walker