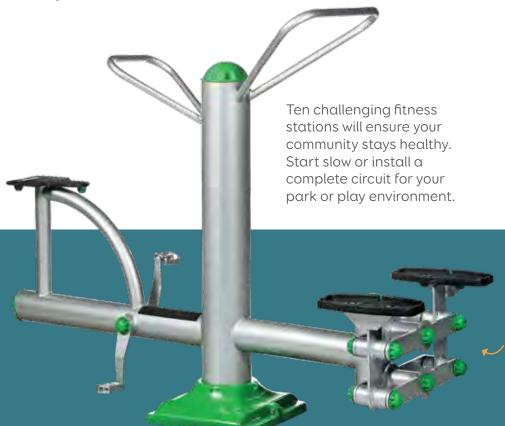

# **MODERN FITNESS**

Ten specialized fitness stations feature a wide range of popular exercise events that will challenge all major muscle groups while building cardiovascular endurance.

Several stations allow partners to work out simultaneously further increasing the value of our new line. For ages 13 and up.