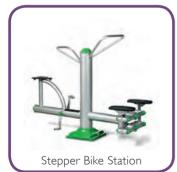

# STEPPER BIKE STATION

902-957H

Weight:

335 lbs.

Stepper Bike Station

# **Outdoor Fitness Pricing**

| Product Number | Product                 | List Price |
|----------------|-------------------------|------------|
| 902-953H       | Tri Fitness Station     | \$3,810    |
| 902-954H       | Oblique Station         | \$2,462    |
| 902-955H       | Ab Station              | \$1,425    |
| 902-956H       | Dual Abductor Station   | \$2,82 I   |
| 902-957H       | Stepper Bike Station    | \$2,894    |
| 902-958H       | Dual Leg Press Station  | \$2,941    |
| 902-959H       | Dual Hip Station        | \$2,036    |
| 902-960H       | Air Walker Station      | \$2,721    |
| 902-961H       | Dual Air Walker Station | \$3,414    |
| 902-963H       | Shoulder Station        | \$2,487    |