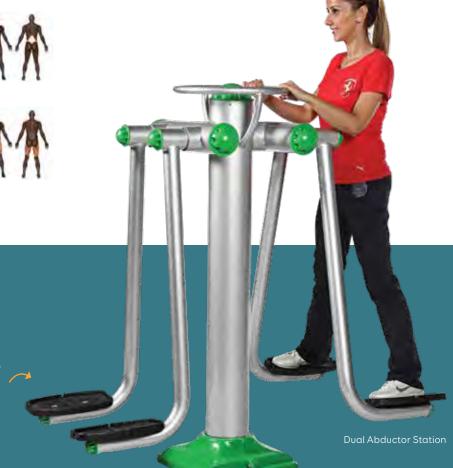

Weight: 370 lbs.





Dual Air Walker



#### Motivating

Most of our units allow you to workout with a partner. Having a workout partner increases motivation.



Dual Hip Station



Shoulder Station

#### **DUAL HIP STATION**

902-959H

Weight: 283 lbs.



#### **SHOULDER STATION**

902-963H

Weight: 283 lbs.



#### **OBLIQUE STATION**

902-954H

Weight: 265 lbs.



#### Outdoors

Outdoor fitness machines stimulate a healthy life style. Build endurance and strength while enjoying the great outdoors.



Oblique Station



Ab Station

### **AB STATION**

902-955H

Weight:

260 lbs.

# **DUAL ABDUCTOR STATION**

902-956H

Weight:

304 lbs.



# Challenging

Our units are challenging but not difficult. The Torsion System provides a gentle resistance while some units use your body weight.





# **Outdoor Fitness Pricing**

| Product Number | Product                 | List Price |
|----------------|-------------------------|------------|
| 902-953H       | Tri Fitness Station     | \$3,810    |
| 902-954H       | Oblique Station         | \$2,462    |
| 902-955H       | Ab Station              | \$1,425    |
| 902-956H       | Dual Abductor Station   | \$2,82 I   |
| 902-957H       | Stepper Bike Station    | \$2,894    |
| 902-958H       | Dual Leg Press Station  | \$2,941    |
| 902-959H       | Dual Hip Station        | \$2,036    |
| 902-960H       | Air Walker Station      | \$2,721    |
| 902-961H       | Dual Air Walker Station | \$3,414    |
| 902-963H       | Shoulder Station        | \$2,487    |























B E N S H A F F E R R E C R E A T I O N

973-6