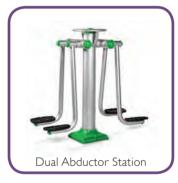

# **DUAL ABDUCTOR STATION**

902-956H

Weight:

304 lbs.

# **Outdoor Fitness Pricing**

| Product Number | Product                 | List Price |
|----------------|-------------------------|------------|
| 902-953H       | Tri Fitness Station     | \$3,810    |
| 902-954H       | Oblique Station         | \$2,462    |
| 902-955H       | Ab Station              | \$1,425    |
| 902-956H       | Dual Abductor Station   | \$2,82 I   |
| 902-957H       | Stepper Bike Station    | \$2,894    |
| 902-958H       | Dual Leg Press Station  | \$2,941    |
| 902-959H       | Dual Hip Station        | \$2,036    |
| 902-960H       | Air Walker Station      | \$2,721    |
| 902-961H       | Dual Air Walker Station | \$3,414    |
| 902-963H       | Shoulder Station        | \$2,487    |