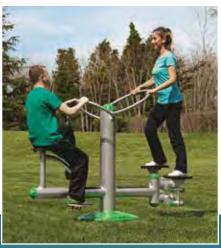

#### **DUAL HIP STATION**

902-959H

Weight: 283 lbs.

#### **SHOULDER STATION**

902-963H

Weight: 283 lbs.