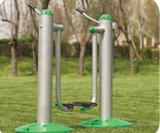

from SportsPlay





Improved torsion system—ensures resistance against the user when performing exercises—with gradual increased resistance and balanced movement with no sudden stops and fast movements, which can cause injuries.

• Hot dip galvanized metal parts with special metallic paint that makes the product look like stainless steel.

• Fully assembled—stations ship nearly fully assembled, reducing installation costs at the site.





Plastic parts are 3-4 mm thick polyethylene and are available in 9 assorted colors.

• Tough rubber coated steel seats and pedals to ensure a long lifetime.





# **MODERN FITNESS**

Ten specialized fitness stations feature a wide range of popular exercise events that will challenge all major muscle groups while building cardiovascular endurance.

Several stations allow partners to work out simultaneously further increasing the value of our new line. For ages 13 and up.



Dual Leg Press Station



# DUAL LEG PRESS STATION

902-958H

Weight:

359 lbs.

A SPORTSPLAY EXCLUSIVE!



# STEPPER BIKE STATION

902-957H

Weight:

335 lbs.





Stepper Bike Station

#### Durable

Smooth fluid motion coupled with sleek appearance, our durable equipment will provide years of service.



Air Walker



Tri Fitness Station

#### **AIR WALKER**

902-960H

Weight: 323 lbs.



# **DUAL AIR WALKER**

902-961H

Weight: 353 lbs.



#### TRI FITNESS STATION

902-95