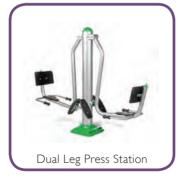

Dual Leg Press Station

# DUAL LEG PRESS STATION

902-958H

Weight:

359 lbs.

A SPORTSPLAY EXCLUSIVE!

# **Outdoor Fitness Pricing**

| Product Number | Product                 | List Price |
|----------------|-------------------------|------------|
| 902-953H       | Tri Fitness Station     | \$3,810    |
| 902-954H       | Oblique Station         | \$2,462    |
| 902-955H       | Ab Station              | \$1,425    |
| 902-956H       | Dual Abductor Station   | \$2,82 I   |
| 902-957H       | Stepper Bike Station    | \$2,894    |
| 902-958H       | Dual Leg Press Station  | \$2,941    |
| 902-959H       | Dual Hip Station        | \$2,036    |
| 902-960H       | Air Walker Station      | \$2,721    |
| 902-961H       | Dual Air Walker Station | \$3,414    |
| 902-963H       | Shoulder Station        | \$2,487    |