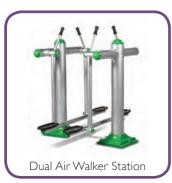

# **DUAL AIR WALKER**

902-961H

Weight: 353 lbs.

#### TRI FITNESS STATION

902-953H

Weight: 370 lbs.

Dual Air Walker

# **Outdoor Fitness Pricing**

| Product Number | Product                 | List Price |
|----------------|-------------------------|------------|
| 902-953H       | Tri Fitness Station     | \$3,810    |
| 902-954H       | Oblique Station         | \$2,462    |
| 902-955H       | Ab Station              | \$1,425    |
| 902-956H       | Dual Abductor Station   | \$2,82 I   |
| 902-957H       | Stepper Bike Station    | \$2,894    |
| 902-958H       | Dual Leg Press Station  | \$2,941    |
| 902-959H       | Dual Hip Station        | \$2,036    |
| 902-960H       | Air Walker Station      | \$2,721    |
| 902-961H       | Dual Air Walker Station | \$3,414    |
| 902-963H       | Shoulder Station        | \$2,487    |