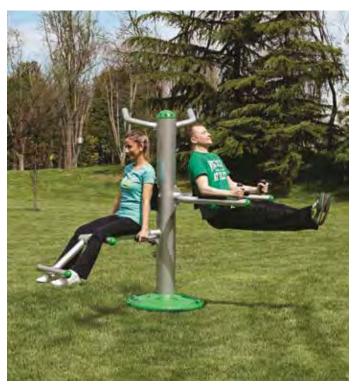

Plastic parts are 3-4 mm thick polyethylene and are available in 9 assorted colors.

• Tough rubber coated steel seats and pedals to ensure a long lifetime.





# **MODERN FITNESS**

Ten specialized fitness stations feature a wide range of popular exercise events that will challenge all major muscle groups while building cardiovascular endurance.

Several stations allow partners to work out simultaneously further increasing the value of our new line. For ages 13 and up.



Dual Leg Press Station



# DUAL LEG PRESS STATION

902-958H

Weight:

359 lbs.

A SPORTSPLAY EXCLUSIVE!



# STEPPER BIKE STATION

902-957H

Weight:

335 lbs.





Stepper Bike Station

#### Durable

Smooth fluid motion coupled with sleek appearance, our durable equipment will provide years of service.



Air Walker



Tri Fitness Station

#### **AIR WALKER**

902-960H

Weight: 323 lbs.



# **DUAL AIR WALKER**

902-961H

Weight: 353 lbs.



#### TRI FITNESS STATION

902-953H

Weight: 370 lbs.





Dual Air Walker



#### Motivating

Most of our units allow you to workout with a partner. Having a workout partner increases motivation.



Dual Hip Station



Shoulder Station

#### **DUAL HIP STATION**

902-959H

Weight: 283 lbs.



#### **SHOULDER STATION**

902-963H

Weight: 283 lbs.



#### **OBLIQUE STATION**

902-954H

Weight: 265 lbs.



#### Outdoors

Outdoor fitness machines stimulate a healthy life style. Build endurance and strength while enjoying the great outdoors.



Oblique Station



Ab Station

### **AB STATION**

902-955H

Weight:

260 lbs.

# **DUAL ABDUCTOR STATION**

902-956H

Weight: