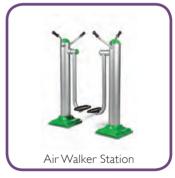

#### Durable

Smooth fluid motion coupled with sleek appearance, our durable equipment will provide years of service.

Air Walker

Tri Fitness Station

#### **AIR WALKER**

902-960H

Weight: 323 lbs.

# **Outdoor Fitness Pricing**

| Product Number | Product                 | List Price |
|----------------|-------------------------|------------|
| 902-953H       | Tri Fitness Station     | \$3,810    |
| 902-954H       | Oblique Station         | \$2,462    |
| 902-955H       | Ab Station              | \$1,425    |
| 902-956H       | Dual Abductor Station   | \$2,82 I   |
| 902-957H       | Stepper Bike Station    | \$2,894    |
| 902-958H       | Dual Leg Press Station  | \$2,941    |
| 902-959H       | Dual Hip Station        | \$2,036    |
| 902-960H       | Air Walker Station      | \$2,721    |
| 902-961H       | Dual Air Walker Station | \$3,414    |
| 902-963H       | Shoulder Station        | \$2,487    |