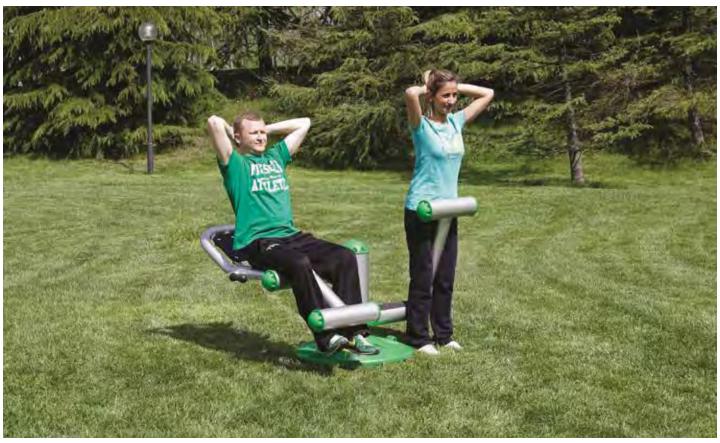

#### **OBLIQUE STATION**

902-954H

Weight: 265 lbs.

#### Outdoors

Outdoor fitness machines stimulate a healthy life style. Build endurance and strength while enjoying the great outdoors.

Oblique Station

Ab Station