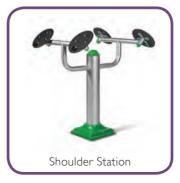

#### Motivating

Most of our units allow you to workout with a partner. Having a workout partner increases motivation.

Dual Hip Station

Shoulder Station

#### **SHOULDER STATION**

902-963H

Weight: 283 lbs.

# **Outdoor Fitness Pricing**

| Product Number | Product                 | List Price |
|----------------|-------------------------|------------|
| 902-953H       | Tri Fitness Station     | \$3,810    |
| 902-954H       | Oblique Station         | \$2,462    |
| 902-955H       | Ab Station              | \$1,425    |
| 902-956H       | Dual Abductor Station   | \$2,82 I   |
| 902-957H       | Stepper Bike Station    | \$2,894    |
| 902-958H       | Dual Leg Press Station  | \$2,941    |
| 902-959H       | Dual Hip Station        | \$2,036    |
| 902-960H       | Air Walker Station      | \$2,721    |
| 902-961H       | Dual Air Walker Station | \$3,414    |
| 902-963H       | Shoulder Station        | \$2,487    |