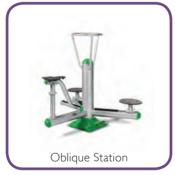

#### **OBLIQUE STATION**

902-954H

Weight: 265 lbs.

#### Outdoors

Outdoor fitness machines stimulate a healthy life style. Build endurance and strength while enjoying the great outdoors.

Oblique Station

Ab Station