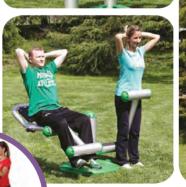

Dual Leg Press Station

# DUAL LEG PRESS STATION

902-958H

Weight:

359 lbs.

A SPORTSPLAY EXCLUSIVE!