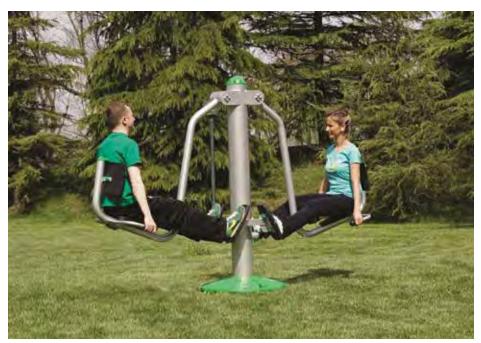

#### **DUAL HIP STATION**

902-959H

Weight: 283 lbs.

#### Motivating

Most of our units allow you to workout with a partner. Having a workout partner increases motivation.

Dual Hip Station

Shoulder Station