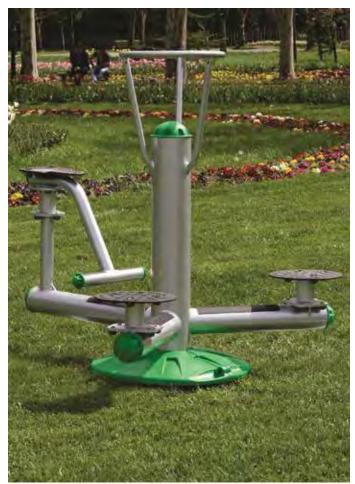

Dual Leg Press Station

# DUAL LEG PRESS STATION

902-958H

Weight:

359 lbs.

A SPORTSPLAY EXCLUSIVE!