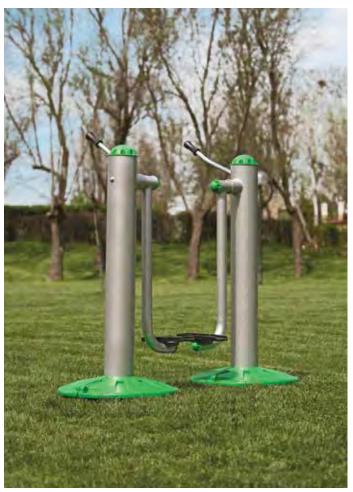

the site.





Plastic parts are 3-4 mm thick polyethylene and are available in 9 assorted colors.

• Tough rubber coated steel seats and pedals to ensure a long lifetime.





# **MODERN FITNESS**

Ten specialized fitness stations feature a wide range of popular exercise events that will challenge all major muscle groups while building cardiovascular endurance.

Several stations allow partners to work out simultaneously further increasing the value of our new line. For ages 13 and up.



Dual Leg Press Station



# DUAL LEG PRESS STATION

902-958H

Weight:

359 lbs.

A SPORTSPLAY EXCLUSIVE!



# STEPPER BIKE STATION

902-957H

Weight:

335 lbs.





Stepper Bike Station

#### Durable

Smooth fluid motion coupled with sleek appearance, our durable equipment will provide years of service.



Air Walker



Tri Fitness Station

#### **AIR WALKER**

902-960H

Weight: 323 lbs.



# **DUAL AIR WALKER**

902-961H

Weight: 353 lbs.



#### TRI FITNESS STATION

902-953H

Weight: 370 lbs.





Dual Air Walker



#### Motivating

Most of our units allow you to workout with a partner. Having a workout partner increases motivation.



Dual Hip Station



Shoulder Station

#### **DUAL HIP STATION**

902-959H

Weight: 283 lbs.



#### **SHOULDER STATION**

902-963H

Weight: 283 lbs.



#### **OBLIQUE STATION**

902-954H

Weight: 265 lbs.



#### Outdoors

Outdoor fitness machines stimulate a healthy life style. Build endurance and strength while enjoying the great outdoors.



Oblique Station



Ab Station

### **AB STATION**

902-955H

Weight:

260 lbs.

# **DUAL ABDUCTOR STATION**

902-