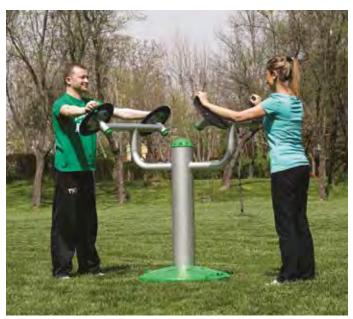

rance.

Several stations allow partners to work out simultaneously further increasing the value of our new line. For ages 13 and up.



Dual Leg Press Station



# DUAL LEG PRESS STATION

902-958H

Weight:

359 lbs.

A SPORTSPLAY EXCLUSIVE!



# STEPPER BIKE STATION

902-957H

Weight:

335 lbs.





Stepper Bike Station

#### Durable

Smooth fluid motion coupled with sleek appearance, our durable equipment will provide years of service.



Air Walker



Tri Fitness Station

#### **AIR WALKER**

902-960H

Weight: 323 lbs.



# **DUAL AIR WALKER**

902-961H

Weight: 353 lbs.



#### TRI FITNESS STATION

902-953H

Weight: 370 lbs.





Dual Air Walker



#### Motivating

Most of our units allow you to workout with a partner. Having a workout partner increases motivation.



Dual Hip Station



Shoulder Station

#### **DUAL HIP STATION**

902-959H

Weight: 283 lbs.



#### **SHOULDER STATION**

902-963H

Weight: 283 lbs.



#### **OBLIQUE STATION**

902-954H

Weight: 265 lbs.



#### Outdoors

Outdoor fitness machines stimulate a healthy life style. Build endurance and strength while enjoying the great outdoors.



Oblique Station



Ab Station

### **AB STATION**

902-955H

Weight:

260 lbs.

# **DUAL ABDUCTOR STATION**

902-956H

Weight:

304 lbs.



# Challenging

Our units are challenging but not difficult. The Torsion System provides a gentle resistance while some units use your body weight.





# **Outdoor Fitness Pricing**

| Product Number | Product                 | List Price |
|----------------|-------------------------|------------|
| 902-953H       | Tri Fitness S