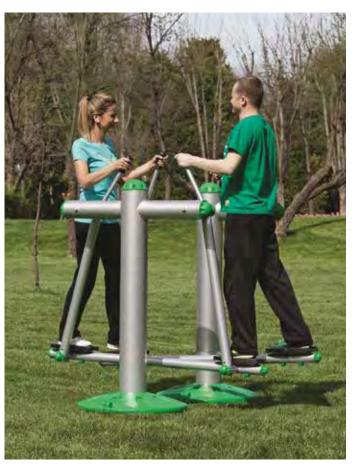

# **DUAL AIR WALKER**

902-961H

Weight: 353 lbs.

#### Motivating

Most of our units allow you to workout with a partner. Having a workout partner increases motivation.

Dual Hip Station

Shoulder Station