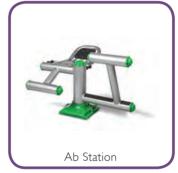

#### Outdoors

Outdoor fitness machines stimulate a healthy life style. Build endurance and strength while enjoying the great outdoors.

Oblique Station

Ab Station

### **AB STATION**

902-955H

Weight:

260 lbs.