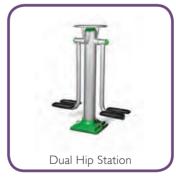

#### Motivating

Most of our units allow you to workout with a partner. Having a workout partner increases motivation.

Dual Hip Station

Shoulder Station

#### **DUAL HIP STATION**

902-959H

Weight: 283 lbs.

# **Outdoor Fitness Pricing**

| Product Number | Product                 | List Price |
|----------------|-------------------------|------------|
| 902-953H       | Tri Fitness Station     | \$3,810    |
| 902-954H       | Oblique Station         | \$2,462    |
| 902-955H       | Ab Station              | \$1,425    |
| 902-956H       | Dual Abductor Station   | \$2,82 I   |
| 902-957H       | Stepper Bike Station    | \$2,894    |
| 902-958H       | Dual Leg Press Station  | \$2,941    |
| 902-959H       | Dual Hip Station        | \$2,036    |
| 902-960H       | Air Walker Station      | \$2,721    |
| 902-961H       | Dual Air Walker Station | \$3,414    |
| 902-963H       | Shoulder Station        | \$2,487    |