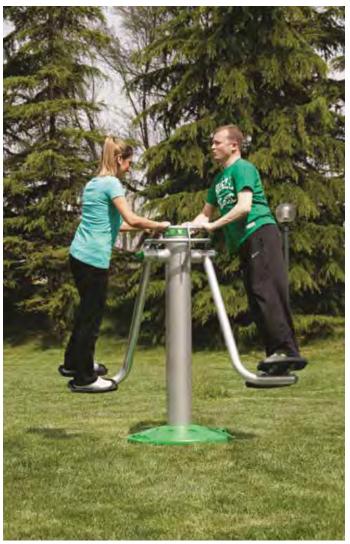

cardiovascular endurance.

Several stations allow partners to work out simultaneously further increasing the value of our new line. For ages 13 and up.



Dual Leg Press Station



# DUAL LEG PRESS STATION

902-958H

Weight:

359 lbs.

A SPORTSPLAY EXCLUSIVE!



# STEPPER BIKE STATION

902-957H

Weight:

335 lbs.





Stepper Bike Station

#### Durable

Smooth fluid motion coupled with sleek appearance, our durable equipment will provide years of service.



Air Walker



Tri Fitness Station

#### **AIR WALKER**

902-960H

Weight: 323 lbs.



# **DUAL AIR WALKER**

902-961H

Weight: 353 lbs.



#### TRI FITNESS STATION

902-953H

Weight: 370 lbs.





Dual Air Walker



#### Motivating

Most of our units allow you to workout with a partner. Having a workout partner increases motivation.



Dual Hip Station



Shoulder Station

#### **DUAL HIP STATION**

902-959H

Weight: 283 lbs.



#### **SHOULDER STATION**

902-963H

Weight: 283 lbs.



#### **OBLIQUE STATION**

902-954H

Weight: 265 lbs.



#### Outdoors

Outdoor fitness machines stimulate a healthy life style. Build endurance and strength while enjoying the great outdoors.



Oblique Station



Ab Station

### **AB STATION**

902-955H

Weight:

260 lbs.

# **DUAL ABDUCTOR STATION**

902-956H

Weight:

304 lbs.



# Challenging

Our units are challenging but not difficult. The Torsion System provides a gentle resistance while some units use your body weight.





# **Outdoor Fitness Pricing**

| Product Number | Product                 | List Price |
|----------------|-------------------------|------------|
| 902-953H